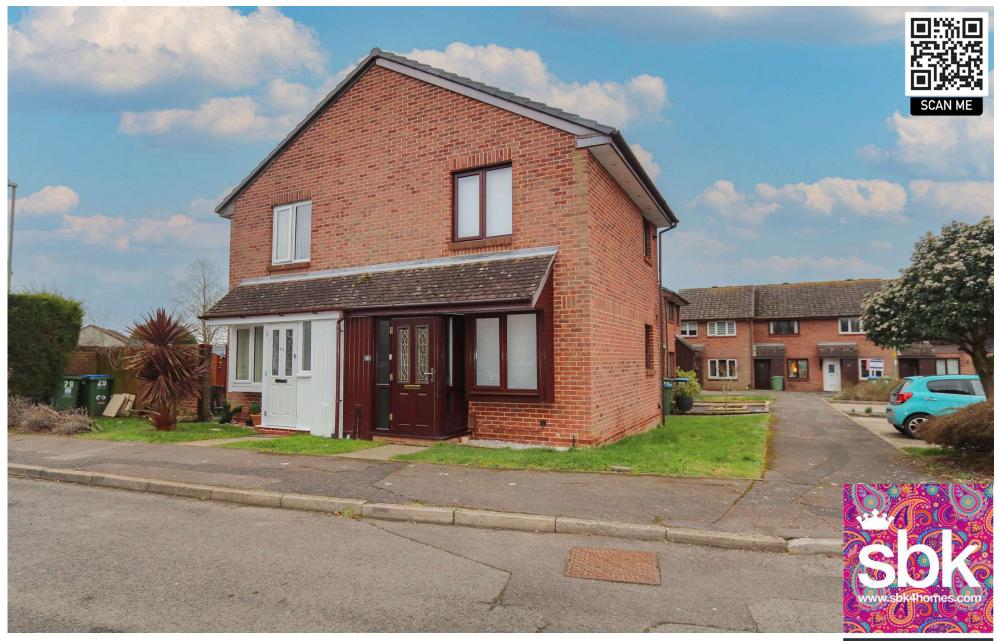

## 1 Bedrooms, 1 Bathrooms

- o Immaculate Modernised House
- NO FORWARD CHAIN
- o One Double Bedroom
- o Re-Fitted Kitchen
- o Re-Fitted Shower Room
- Double Glazed & Gas Central Heating
- o Allocated Parking
- o Cul De Sac Location
- o Private Rear Garden

What 3 Words Location: ///graduated.durations.fidelity

01489 570019 www.sbk4homes.com

\*\* NO FORWARD CHAIN \*\* A fantastic opportunity to purchase a one bedroom house with a private garden and allocated parking. This superb home is situated in a small close within Locks Heath; the accommodation on the ground floor includes a lounge with modern wood effect flooring and a re-fitted kitchen with window and upstairs there is a bedroom and a re-fitted shower room also with a window, further features include an airing cupboard offering further storage, UPVC double glazing throughout and a gas boiler. Woodrush Crescent is located within easy reach of the nearby Locks Heath Shopping Centre with a wide array of local amenities including the new Waitrose, travel links are also nearby such as Junction 9 of the M27 and Swanwick Train Station, to make arrangements to view, please contact SBK Park Gate on 01489 570019.