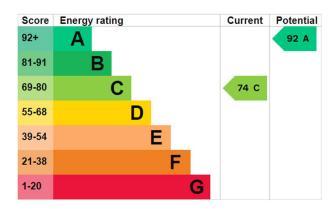

## **Supplementary Information**

For more information

Council Tax: Band - B Payable £1,604.87 April 2024 – March 2025 Fareham Borough Council. EPC: Band - C EER Current – 74C Potential – 92A Tenure: Freehold