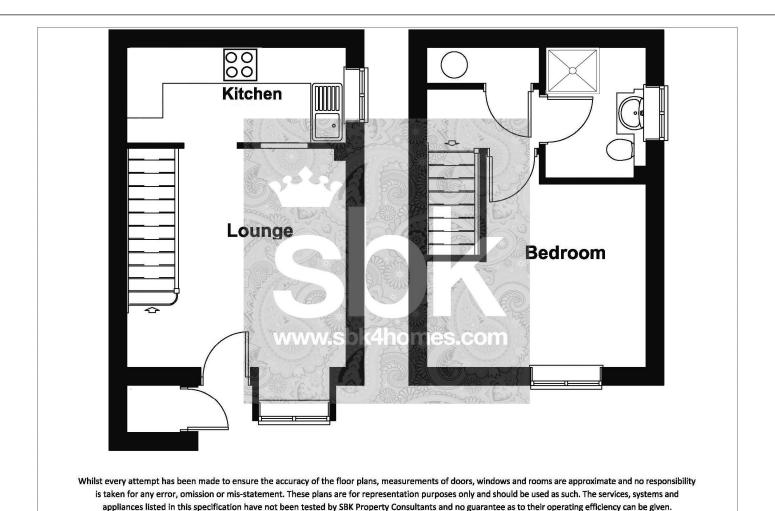

## **Beautifully Refurbished Throughout**

Approx. Gross Internal Floor Area:

**Circa 412.9 SQ FT** (38.4 SQ Meters)

What 3 Words Location: ///graduated.durations.fidelity

01489 570019 www.sbk4homes.com

\*\* NO FORWARD CHAIN \*\* A fantastic opportunity to purchase a one bedroom house with a private garden and allocated parking. This superb home is situated in a small close within Locks Heath; the accommodation on the ground floor includes a lounge with modern wood effect flooring and a re-fitted kitchen with window and upstairs there is a bedroom and a re-fitted shower room also with a window, further features include an airing cupboard offering further storage, UPVC double glazing throughout and a gas boiler. Woodrush Crescent is located within easy reach of the nearby Locks Heath Shopping Centre with a wide array of local amenities including the new Waitrose, travel links are also nearby such as Junction 9 of the M27 and Swanwick Train Station, to make arrangements to view, please contact SBK Park Gate on 01489 570019.